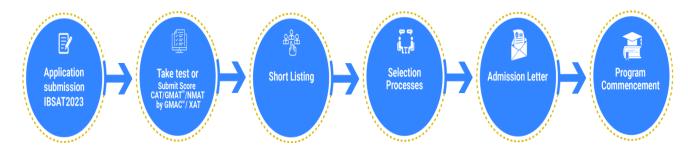

#### **Admission Procedure**

Application cost - INR 1800/-

The candidates seeking admission to 2024-26 MBA/PGPM Program at any of the 9 IBS Campuses have to appear for IBSAT 2023.

#### **IBSAT 2023**

The admissions for the 2024-26 MBA/PGPM and PhD programs are based on IBSAT 2023, Group Discussion & Interview.

Test Window - 4th week of December, 2023 Two hour Computer Based Test (CBT) Group discussion/Personal Interview during February/ March 2024